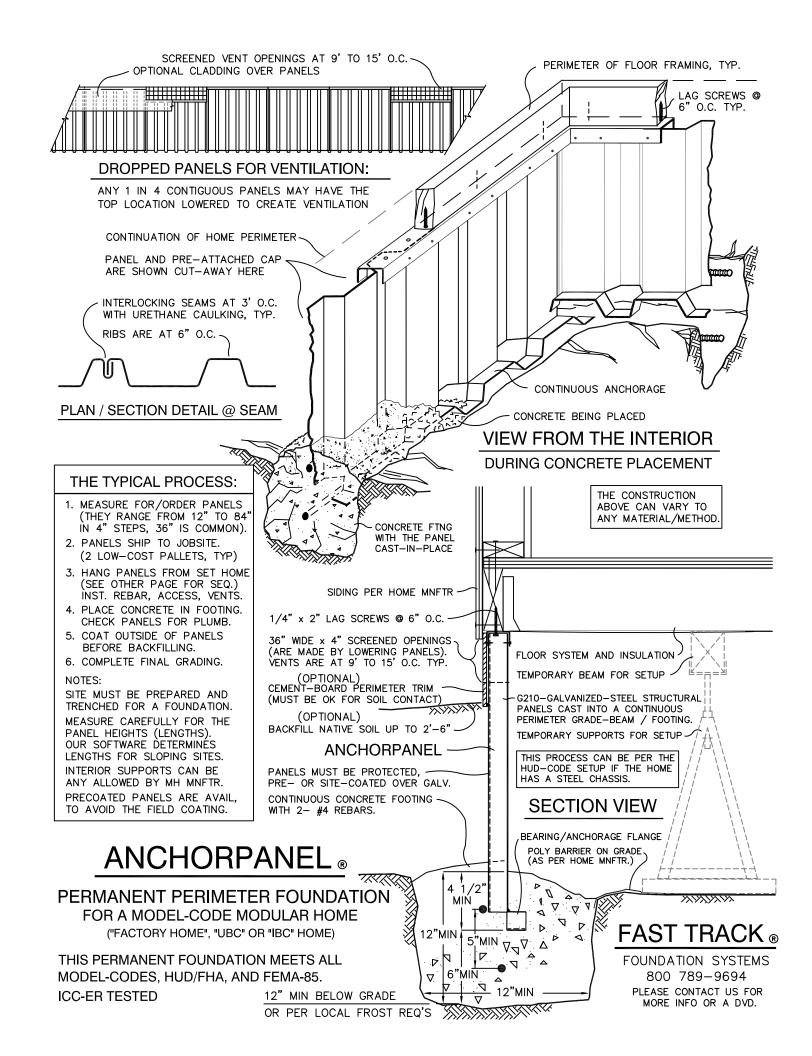

# INSTALLING THE ANCHORPANEL® FOUNDATION WITH MODULAR HOMES

This is the most efficient sequence for Model-Code Modular (Factory-Built) homes that arrive on removable trailers. (If trailers span the full width of units, a crane must be used, and the panels must be pre-set. See note below.) Homes built with an attached chassis can setup, and the foundation panels install, the same way as HUD-Code homes.

#### 1. Prepare Site

Prepare the site per the requirements of the home manufacturer and the local building codes.

## 2. Provide Marriage-Line Foundation

Construct the permanent foundation and support along the marriage line(s). This needs to be stable enough to support each home unit before the perimeter foundation is completed.

### 3. Set Units / Remove Trailers

Set the home units in place with lines of temporary support near the outer edges the trailers and get them out.

(see detail on the other side of this sheet). Trailers then disengage from the homes. It may be necessary to first let air out of the tires or remove the axles to lower

4. Hang Panels

Panels are hung around the in-place units, just as for manufactured homes.

Alternatively, panels can install and cast in concrete around 3 sides of the home while it is supported on the trailers, and the 4th side can install after the trailers are removed. Temporary bracing may be required.

#### Place Concrete

Concrete is placed in the perimeter footings. After it has cured, the temporary supports are removed. Backfill or clad panels to suit.

2 0 0 2 A W A R D W I N N E R innovative housing technology

Note: Panels can all be set with a guide-board and cast into concrete before arrival of the home. While more efficient than a conventional perimeter, this is not as efficient as the method described here, and can suffer the same mismatch problems that typical foundations have.