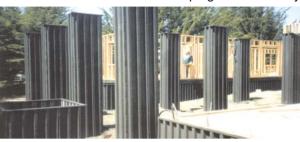

## What's the most efficient way to build a crawl-space foundation? ANCHORPANEL!

Custom home in the woods. Sloping sites are easy.

Tall panels from the interior.

Two-story concrete going in.

Architects can go wild with color-textured panels.