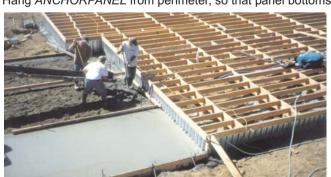

Frame out entire floor (before building the perimeter foundation).

Hang ANCHORPANEL from perimeter, so that panel bottoms are at the middle of a footing trench. Place concrete in the trench.

Slabs can go against panels during the panel footing pour!