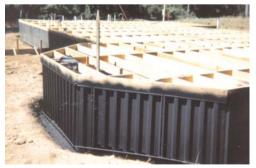

Frame out entire floor (before building the perimeter foundation).

Hang ANCHORPANEL from perimeter, so that panel bottoms are at the middle of a footing trench. Place concrete in the trench.

Slabs can go against panels during the panel footing pour!