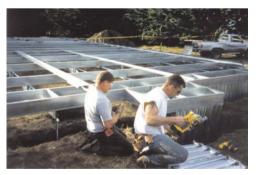

Frame out entire floor (before building the perimeter foundation).

Hang ANCHORPANEL from perimeter, so that panel bottoms are at the middle of a footing trench. Place concrete in the trench.

Slabs can go against panels during the panel footing pour!

Panels are field-coated or pre-coated from the factory.

ANCHORPANEL saves most of the labor cost of a perimeter foundation. It also allows framing the floor *first*, which is faster, easier, and allows underfloor utility work to proceed concurrently with the foundation. Our panels meet FHA foundation requirements.