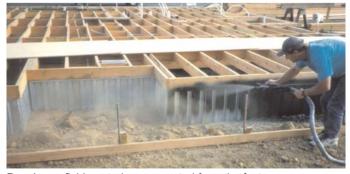

Frame out entire floor (before building the perimeter foundation).

Hang ANCHORPANEL from perimeter, so that panel bottoms are at the middle of a footing trench. Place concrete in the trench.

Slabs can go against panels during the panel footing pour!

Panels are field-coated or pre-coated from the factory.

ANCHORPANEL saves most of the labor cost of a perimeter foundation. It also allows framing the floor *first*, which is faster, easier, and allows underfloor utility work to proceed concurrently with the foundation. Our panels meet FHA foundation requirements.