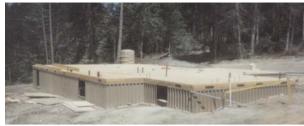

## What's the most efficient way to build a crawl-space foundation? ANCHORPANEL!

Custom home in the woods. Sloping sites are easy.

Tall panels from the interior.

Two-story concrete going in.

Architects can go wild with color-textured panels.