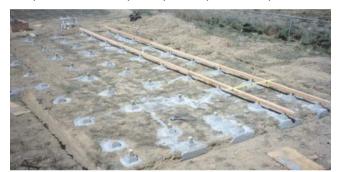

## **ANCHORPANEL**® The fastest and easiest perimeter foundation available.

Inexpensive cast-in-place panels provide superior seismic strength and wind strength while saving time and money.

After site prep, pour interior pads to start the floor framing.

Frame out entire floor (before building the perimeter foundation).

Hang ANCHORPANEL from perimeter, so that panel bottoms are at the middle of a footing trench. Place concrete in the trench.

Slabs can go against panels during the panel footing pour!