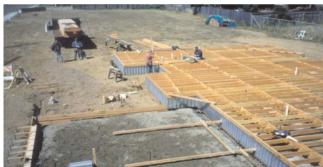

Frame out entire floor (before building the perimeter foundation).

Hang ANCHORPANEL from perimeter, so that panel bottoms are at the middle of a footing trench. Place concrete in the trench.

Slabs can go against panels during the panel footing pour!

Panels are field-coated or pre-coated from the factory.

ANCHORPANEL saves most of the labor cost of a perimeter foundation. It also allows framing the floor *first*, which is faster, easier, and allows underfloor utility work to proceed concurrently with the foundation. Our panels meet FHA foundation requirements.