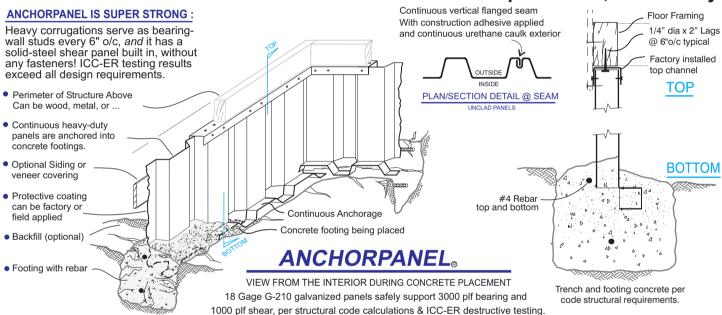

## **ANCHORPANEL**® The fastest and easiest perimeter foundation available.

Inexpensive cast-in-place panels provide superior seismic strength and wind strength while saving time and money.

After site prep, pour interior pads to start the floor framing.

Frame out entire floor (before building the perimeter foundation).

Hang ANCHORPANEL from perimeter, so that panel bottoms are at the middle of a footing trench. Place concrete in the trench.

Slabs can go against panels during the panel footing pour!

Panels are field-coated or pre-coated from the factory.

ANCHORPANEL saves most of the labor cost of a perimeter foundation. It also allows framing the floor *first*, which is faster, easier, and allows underfloor utility work to proceed concurrently with the foundation. Our panels meet FHA foundation requirements.