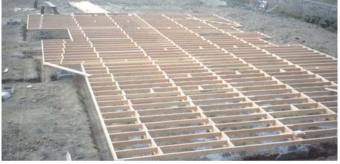

Frame out entire floor (before building the perimeter foundation).

Hang ANCHORPANEL from perimeter, so that panel bottoms are at the middle of a footing trench. Place concrete in the trench.

Slabs can go against panels during the panel footing pour!

Panels are field-coated or pre-coated from the factory.

ANCHORPANEL saves most of the labor cost of a perimeter foundation. It also allows framing the floor *first*, which is faster, easier, and allows underfloor utility work to proceed concurrently with the foundation. Our panels meet FHA foundation requirements.