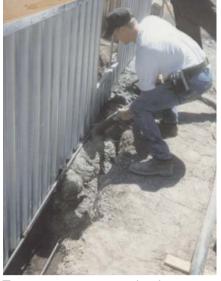

Frame out entire floor (before building the perimeter foundation).

Hang ANCHORPANEL from perimeter, so that panel bottoms are at the middle of a footing trench. Place concrete in the trench.

Slabs can go against panels during the panel footing pour!

Panels are field-coated or pre-coated from the factory.

ANCHORPANEL saves most of the labor cost of a perimeter foundation. It also allows framing the floor *first*, which is faster, easier, and allows underfloor utility work to proceed concurrently with the foundation. Our panels meet FHA foundation requirements.