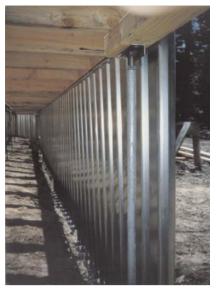

## **ANCHORPANEL**® The fastest and easiest perimeter foundation available.

Inexpensive cast-in-place panels provide superior seismic strength and wind strength while saving time and money.

After site prep, pour interior pads to start the floor framing.

Panels are field-coated or pre-coated from the factory.

ANCHORPANEL saves most of the labor cost of a perimeter foundation. It also allows framing the floor *first*, which is faster, easier, and allows underfloor utility work to proceed concurrently with the foundation. Our panels meet FHA foundation requirements.