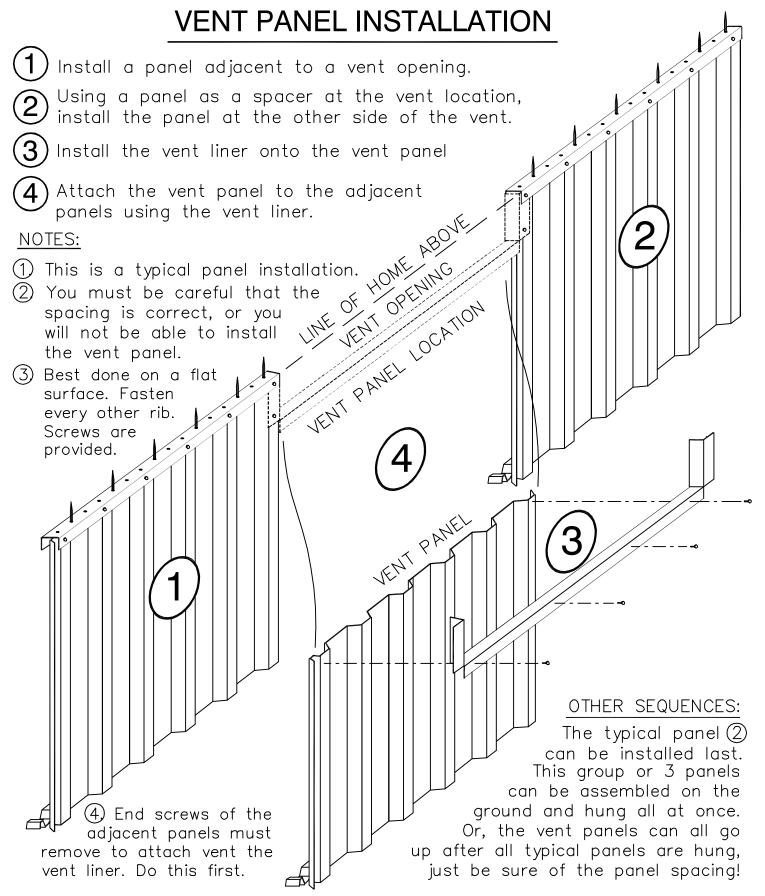

# THE ANCHORPANEL FOUNDATION SYSTEM INSTALLATION DIAGRAM, SHEET # 2

FAST TRACK FOUNDATION SYSTEMS 800 789-9694 ANCHORPANEL.COM



## ANCHORPANEL TYPICAL PERIMETER INSTALLATION FOR HUD-CODE MANUFACTURED HOMES

SEE THE INSTALLATION DESIGN FOR YOUR SPECIFIC LOCATION FOR MORE INFORMATION

FAST TRACK FOUNDATION SYSTEMS 800 789-9694 ANCHORPANEL.COM

## BENDING PANELS AT BUILDING CORNERS

PANELS "WRAP AROUND" AT CORNERS, TYP. FOR THIS, SAW CUTS ARE MADE ALONG THE PANEL BEND LINE. THE CUT/BEND LINE LOCATION IS DETERMINED BY WHERE THE CORRUGATIONS INTERSECT THE MITER LINE. WHERE THE OUTER CORRUGATION FACE LANDS AT THE BUILDING CORNER, NO CORRECTION IS NECESSARY.



CASE 1: MITER LINE AT PANEL BACK

## CASE 2: MITER LINE AT SIDE OF RIB



FAST TRACK FOUNDATION SYSTEMS 800 789-9694 ANCHORPANEL.COM



Vents are usually finished by making an opening in a trim board and sandwiching a screen between the trim board (Hardie Plank for example) and the foundation.