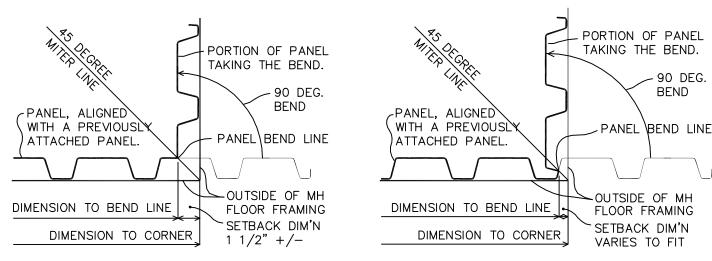

## BENDING PANELS AT BUILDING CORNERS

PANELS "WRAP AROUND" AT CORNERS, TYP. FOR THIS, SAW CUTS ARE MADE ALONG THE PANEL BEND LINE. THE CUT/BEND LINE LOCATION IS DETERMINED BY WHERE THE CORRUGATIONS INTERSECT THE MITER LINE. WHERE THE OUTER CORRUGATION FACE LANDS AT THE BUILDING CORNER, NO CORRECTION IS NECESSARY.

CASE 1: MITER LINE AT PANEL BACK

## CASE 2: MITER LINE AT SIDE OF RIB

FAST TRACK FOUNDATION SYSTEMS 800 789-9694 ANCHORPANEL.COM

Vents are usually finished by making an opening in a trim board and sandwiching a screen between the trim board (Hardie Plank for example) and the foundation.