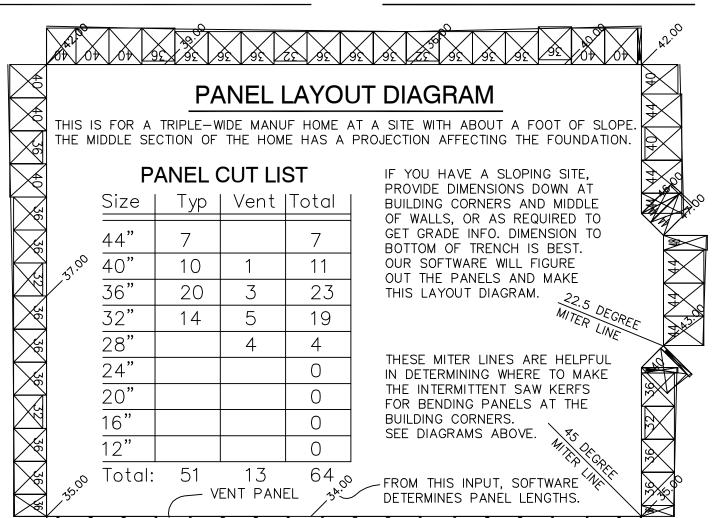

AST TRACK FOUNDATION SYSTEMS 800 789-9694 ANCHORPANEL.COM



## THE ANCHORPANEL FOUNDATION SYSTEM INSTALLATION DIAGRAM, SHEET # 2

FAST TRACK FOUNDATION SYSTEMS 800 789-9694 ANCHORPANEL.COM



## ANCHORPANEL TYPICAL PERIMETER INSTALLATION FOR HUD-CODE MANUFACTURED HOMES

SEE THE INSTALLATION DESIGN FOR YOUR SPECIFIC LOCATION FOR MORE INFORMATION

FAST TRACK FOUNDATION SYSTEMS 800 789-9694 ANCHORPANEL.COM

## BENDING PANELS AT BUILDING CORNERS

PANELS "WRAP AROUND" AT CORNERS, TYP. FOR THIS, SAW CUTS ARE MADE ALONG THE PANEL BEND LINE. THE CUT/BEND LINE LOCATION IS DETERMINED BY WHERE THE CORRUGATIONS INTERSECT THE MITER LINE. WHERE THE OUTER CORRUGATION FACE LANDS AT THE BUILDING CORNER, NO CORRECTION IS NECESSARY.



CASE 1: MITER LINE AT PANEL BACK

## CASE 2: MITER LINE AT SIDE OF RIB



FAST TRACK FOUNDATION SYSTEMS 800 789-9694 ANCHORPANEL.COM



Vents are usually finished by making an opening in a trim board and sandwiching a screen between the trim board (Hardie Plank for example) and the foundation.