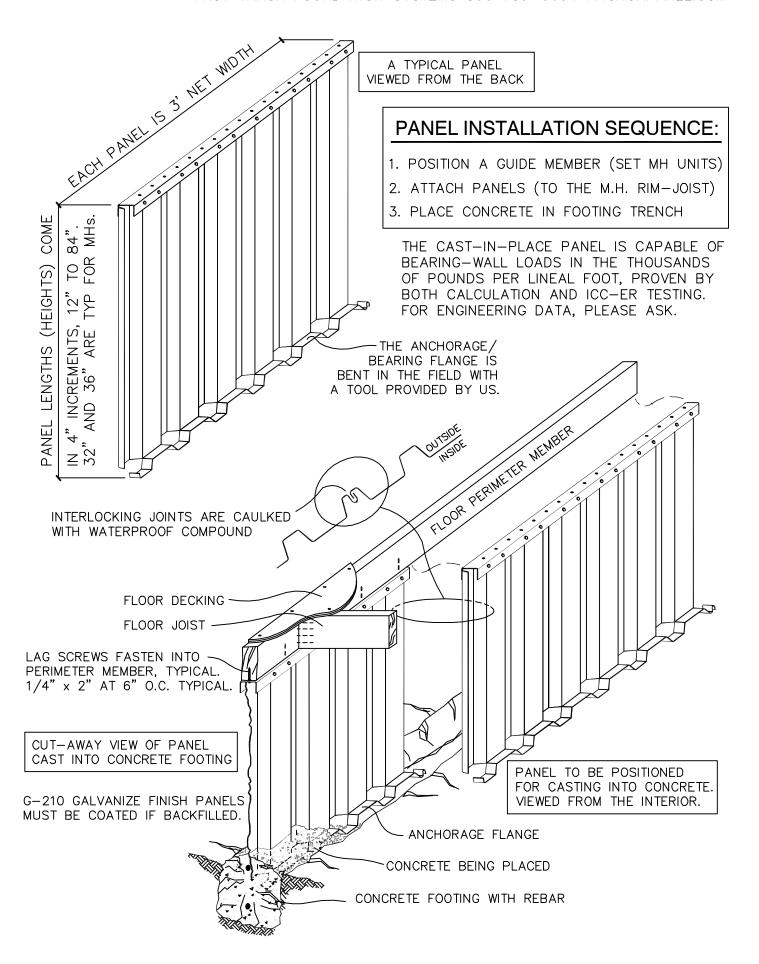

FAST TRACK FOUNDATION SYSTEMS 800 789-9694 ANCHORPANEL.COM



## THE ANCHORPANEL FOUNDATION SYSTEM INSTALLATION DIAGRAM, SHEET # 2

FAST TRACK FOUNDATION SYSTEMS 800 789-9694 ANCHORPANEL.COM



## ANCHORPANEL TYPICAL PERIMETER INSTALLATION FOR HUD-CODE MANUFACTURED HOMES

SEE THE INSTALLATION DESIGN FOR YOUR SPECIFIC LOCATION FOR MORE INFORMATION

FAST TRACK FOUNDATION SYSTEMS 800 789-9694 ANCHORPANEL.COM

## BENDING PANELS AT BUILDING CORNERS

PANELS "WRAP AROUND" AT CORNERS, TYP. FOR THIS, SAW CUTS ARE MADE ALONG THE PANEL BEND LINE. THE CUT/BEND LINE LOCATION IS DETERMINED BY WHERE THE CORRUGATIONS INTERSECT THE MITER LINE. WHERE THE OUTER CORRUGATION FACE LANDS AT THE BUILDING CORNER, NO CORRECTION IS NECESSARY.



CASE 1: MITER LINE AT PANEL BACK

## CASE 2: MITER LINE AT SIDE OF RIB



FAST TRACK FOUNDATION SYSTEMS 800 789-9694 ANCHORPANEL.CO