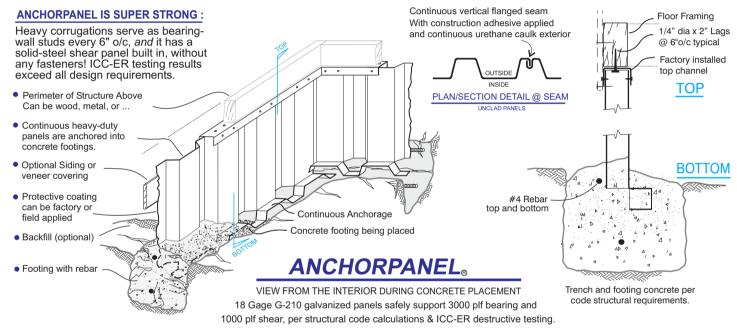

## ANCHORPANEL® PERIMETER FOUNDATION

Cast-in-place panels provide superior seismic & wind strength

The ANCHORPANEL® foundation is a permanent system, an earthquake bracing system, a tie-down system, and a perimeter retaining wall, all combined into one low-cost system.

# The perfect manufactured home foundation:

No forming.

Panels attach around the perimeter of a soft-set. They hang with the bottoms at the middle of a footing trench.

No framing.

No waiting.

No compromise.

#### CA, AZ and TX foundation pre-approvals. Other state approvals underway.

Just add concrete to the trenches.

and the panel becomes a

permanent foundation.

Pour concrete right up to it.

Sloping sites are easy. Our software does the work by choosing panel lengths, and providing a drawing of where they go.