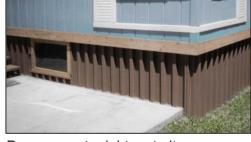

Apply cement color/texture coat.

Or add low cost brick veneer.

Low-set home w/panels below grade.

Panels can easily follow any contour and backfill.

Both vented and unvented panels are easily concealed.

Cast in place panels can be back-filled against. Divert runoff water away from your home installation, keeping it nice and dry.