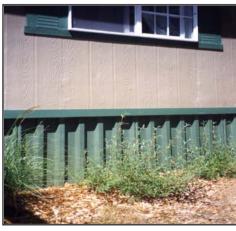

Apply cement color/texture coat.

Or add low cost brick veneer.

Low-set home w/panels below grade.

Panels can easily follow any contour and backfill.

Both vented and unvented panels are easily concealed.

Cast in place panels can be back-filled against. Divert runoff water away from your home installation, keeping it nice and dry.