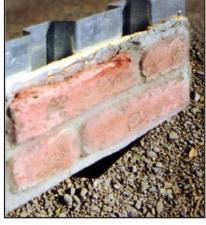

Apply cement color/texture coat.

Or add low cost brick veneer.

Low-set home w/panels below grade.

Panels can easily follow any contour and backfill.

Both vented and unvented panels are easily concealed.