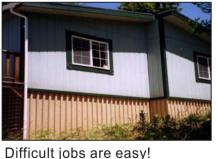

### Does your manufactured home need a foundation?

1.Prep Site. 2.Set Units.

3.Hang Panels.

4.Place Concrete.

Apply cement color/texture coat.

Or add low cost brick veneer.

Low-set home w/panels below grade.

Panels can easily follow any contour and backfill.

Both vented and unvented panels are easily concealed.

#### CA, AZ and TX foundation pre-approvals. Other state approvals underway.

Just add concrete to the trenches.

and the panel becomes a

permanent foundation.

Pour concrete right up to it.

Sloping sites are easy. Our software does the work by choosing panel lengths, and providing a drawing of where they go.