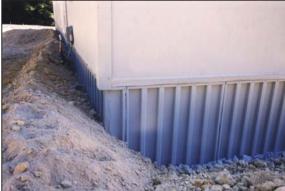

Cast in place panels can be back-filled against. Divert runoff water away from your home installation, keeping it nice and dry.

#### CA, AZ and TX foundation pre-approvals. Other state approvals underway.

Just add concrete to the trenches.

and the panel becomes a

permanent foundation.

Pour concrete right up to it.

Sloping sites are easy. Our software does the work by choosing panel lengths, and providing a drawing of where they go.