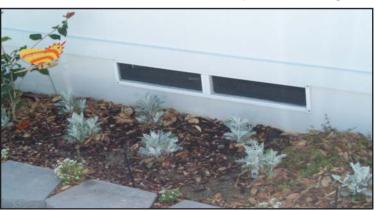

Apply cement color/texture coat.

Or add low cost brick veneer.

Low-set home w/panels below grade.

Panels can easily follow any contour and backfill.

Both vented and unvented panels are easily concealed.