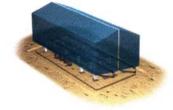

## ANCHORPANEL® PERIMETER FOUNDATION

Cast-in-place panels provide superior seismic & wind strength

The ANCHORPANEL® foundation is a permanent system, an earthquake bracing system, a tie-down system, and a perimeter retaining wall, all combined into one low-cost system.

#### No forming. No framing. No tiedowns. No foundation misfits.

New installations or existing sets. Either way you get the best structural value, and all the benefits of a permanent perimeter foundation (CA, AZ, TX Approval). Meets HUD-FHA, FEMA, & Model Code design criteria. ICC-ES (ICBO-ES) tested. The set-up crew departs after making an easy soft-set. The ANCHORPANEL® foundation takes care of the rest.