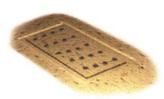

### Does your manufactured home need a foundation?

1.Prep Site. 2.Set Units.

3.Hang Panels.

4.Place Concrete.

# The perfect manufactured home foundation:

No forming.

Panels attach around the perimeter of a soft-set. They hang with the bottoms at the middle of a footing trench.

No framing.

No waiting.

No compromise.

#### CA, AZ and TX foundation pre-approvals. Other state approvals underway.

Just add concrete to the trenches.

and the panel becomes a

permanent foundation.

Pour concrete right up to it.

Sloping sites are easy. Our software does the work by choosing panel lengths, and providing a drawing of where they go.