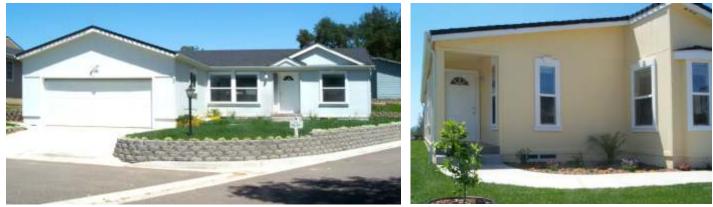

A traditional home sets nicely with the garage, and a modern home design feels very comfortable.

For homes with cement-lap siding, cover the installation with one more course. Make it look natural!

The foundation inside.....vs. the look outside. Imagine the typical MH look on this high corner lot.