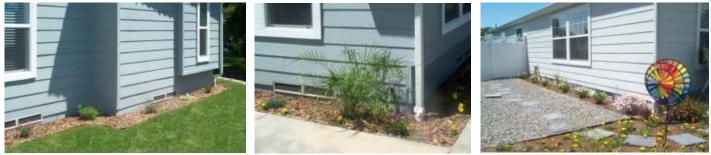

A traditional home sets nicely with the garage, and a modern home design feels very comfortable.

For homes with cement-lap siding, cover the installation with one more course. Make it look natural!

The foundation inside.....vs. the look outside. Imagine the typical MH look on this high corner lot.