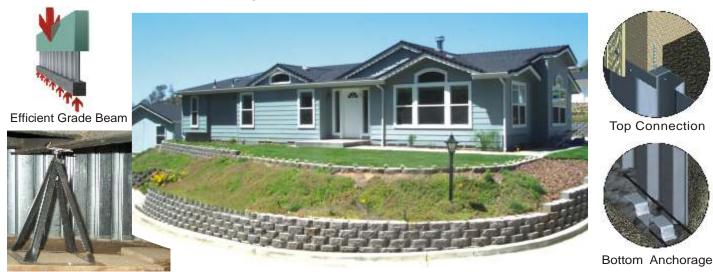

## **ANCHORPANEL**® PERIMETER FOUNDATION

Sure, this cast-in-place permanent foundation is fast, easy, economical and FHA compliant. But some people also want to know about making that manufactured home look site-built...

A traditional home sets nicely with the garage, and a modern home design feels very comfortable.

For homes with cement-lap siding, cover the installation with one more course. Make it look natural!

The foundation inside.....vs. the look outside. Imagine the typical MH look on this high corner lot.